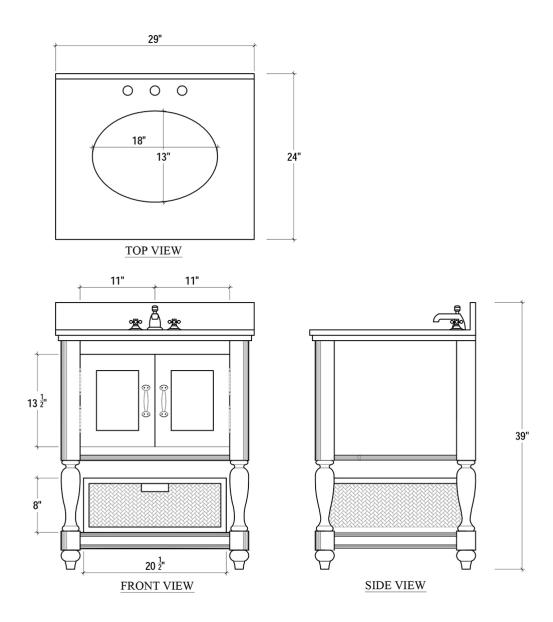

## Jefferson Single Vanity w/ Sink & Marble Top

Shown in: WOB RNAT LDT

SKU: 26211

Size: 29W x 24D x 35H in

## **Technical Specification**

| Dimensions                            | 29W x 24D x 35H in    | CBM              | 0.87                  |
|---------------------------------------|-----------------------|------------------|-----------------------|
| Number of Packages                    | 1                     | Cubic Feet       | 30.72 ft <sup>3</sup> |
| Package 1<br>Dimensions               | 40.2 x 33.5 x 46.1 in | Package 1 Weight | 81.57 lbs             |
| Package Weight Total <b>81.57 lbs</b> |                       | Net Weight       | 70.55 lbs             |