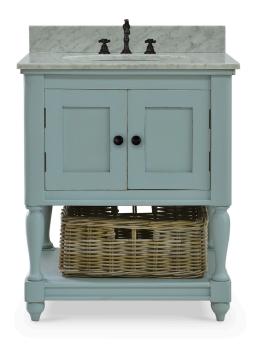

## Jefferson Single Vanity w/ Sink & Marble Top

Shown in: WOB RNAT LDT

SKU: 26211

Size: 29W x 24D x 35H in

## Overview

Offering a cabinet and lower shelf, the traditional style of the Jefferson Single Vanity is not to be missed. Beautifully turned legs and solid mahogany construction perfectly complement any powder room or full bath. This piece is offered with a vast array of finish and distress options to create a truly custom design.

- Comes with sink and marble top
- Faucet not included