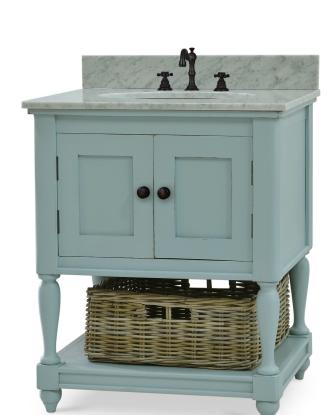

## Jefferson Single Vanity w/ Sink & Marble Top

Shown in: WOB RNAT LDT

SKU: 26211

Size: 29W x 24D x 35H in

## Overview

Offering a cabinet and lower shelf, the traditional style of the Jefferson Single Vanity is not to be missed. Beautifully turned legs and solid mahogany construction perfectly complement any powder room or full bath. This piece is offered with a vast array of finish and distress options to create a truly custom design.

- Comes with sink and marble top
- Faucet not included