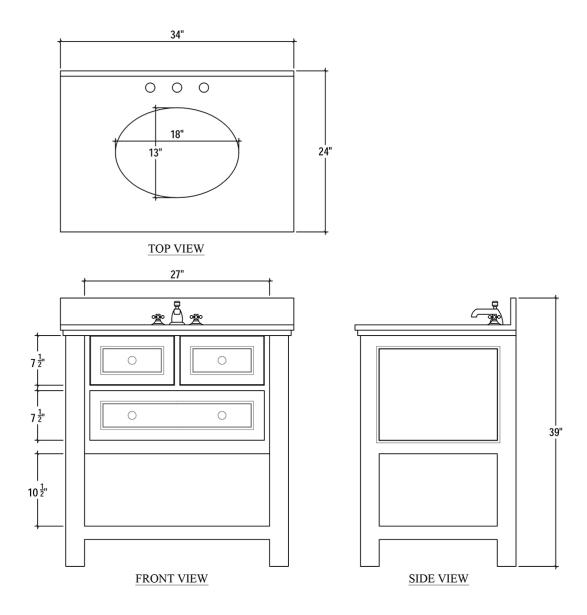

## Aries Single Vanity w/ Sink & Marble top

Shown in: TRW LDT

SKU: **26118** 

Size: **34W x 24D x 35H in** 

## **Technical Specification**

| Number of Packages 1                      | Cubic Feet       | 32.14 ft <sup>3</sup> |
|-------------------------------------------|------------------|-----------------------|
| Package 1 Dimensions  39 x 27.6 x 41.3 in | Package 1 Weight | 174.16 lbs            |
| Package Weight Total <b>174.16 lbs</b>    | Net Weight       | 158.73 lbs            |