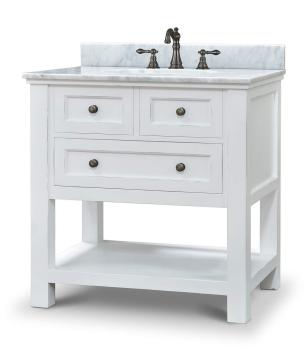

## Aries Single Vanity w/ Sink & Marble top

Shown in: TRW LDT

SKU: **26118** 

Size: **34W x 24D x 35H in** 

## Overview

Update a washroom with a charming classic look of cottage décor. The Aries Single Vanity offers convenience and storage in dove tail drawers and the craftsmanship of solid mahogany wood.

- Comes with sink and marble top
- Faucet not included

Material **Mahogany, Marble** 

Best Seller

https://www.brambleco.com/26118