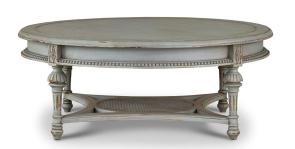

## **Louis Coffee Table**

Shown in: MAR

SKU: **25920** 

Size: 47W x 47D x 18H in



## Overview

Classically designed with beautiful detailing, the Louis Coffee Table brings the beauty of solid mahogany as well as artful styling. Its round profile creates an interesting effect in transitional living spaces. This piece is offered with a vast array of finish and distress options to create a truly custom design.



Louis Coffee Table SKU: 25920

## **Visual Highlights**







Louis Coffee Table SKU: 25920

## **Technical Specification**

| Dimensions              | 47W x 47D x 18H in    | CBM              | 0.81                  |
|-------------------------|-----------------------|------------------|-----------------------|
| Number of Packages      | 1                     | Cubic Feet       | 28.61 ft <sup>3</sup> |
| Package 1<br>Dimensions | 50.4 x 50.4 x 23.6 in | Package 1 Weight | 52.91 lbs             |
| Package Weight Tota     | 52.91 lbs             | Net Weight       | 46.3 lbs              |

Material Mahogany, Rattan

https://www.brambleco.com/25920

www.brambleco.com