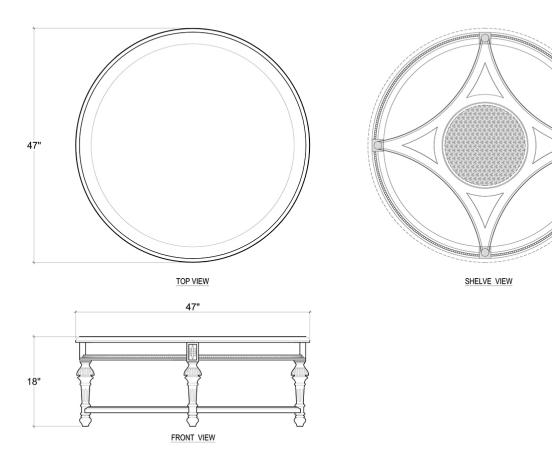

## **Louis Coffee Table**

Shown in: MAR

SKU: **25920** 

Size: 47W x 47D x 18H in

## **Technical Specification**

| Dimensions              | 47W x 47D x 18H in    | CBM              | 0.81                  |
|-------------------------|-----------------------|------------------|-----------------------|
| Number of Packages      | 1                     | Cubic Feet       | 28.61 ft <sup>3</sup> |
| Package 1<br>Dimensions | 50.4 x 50.4 x 23.6 in | Package 1 Weight | 52.91 lbs             |
| Package Weight Tota     | 52.91 lbs             | Net Weight       | 46.3 lbs              |