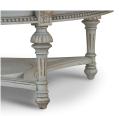

## **Louis Coffee Table**

Shown in: MAR

SKU: **25920** 

Size: 47W x 47D x 18H in



## Overview

Classically designed with beautiful detailing, the Louis Coffee Table brings the beauty of solid mahogany as well as artful styling. Its round profile creates an interesting effect in transitional living spaces. This piece is offered with a vast array of finish and distress options to create a truly custom design.



Louis Coffee Table SKU: 25920

## **Visual Highlights**







Louis Coffee Table SKU: 25920

## **Technical Specification**

| Dimensions              | 47W x 47D x 18H in    | CBM              | 0.81                  |
|-------------------------|-----------------------|------------------|-----------------------|
| Number of Packages      | 1                     | Cubic Feet       | 28.61 ft <sup>3</sup> |
| Package 1<br>Dimensions | 50.4 x 50.4 x 23.6 in | Package 1 Weight | 52.91 lbs             |
| Package Weight Tota     | 52.91 lbs             | Net Weight       | 46.3 lbs              |

Material Mahogany, Rattan

https://www.brambleco.com/25920

www.brambleco.com