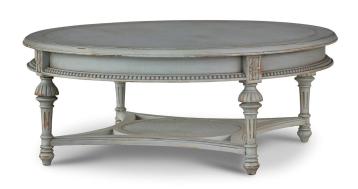

## **Louis Coffee Table**

Shown in: MAR

SKU: **25920** 

Size: 47W x 47D x 18H in

## Overview

Classically designed with beautiful detailing, the Louis Coffee Table brings the beauty of solid mahogany as well as artful styling. Its round profile creates an interesting effect in transitional living spaces. This piece is offered with a vast array of finish and distress options to create a truly custom design.

Louis Coffee Table SKU: 25920