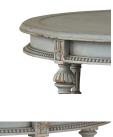

## **Louis Coffee Table**

Shown in: MAR

SKU: **25920** 

Size: 47W x 47D x 18H in



## Overview

Classically designed with beautiful detailing, the Louis Coffee Table brings the beauty of solid mahogany as well as artful styling. Its round profile creates an interesting effect in transitional living spaces. This piece is offered with a vast array of finish and distress options to create a truly custom design.



Louis Coffee Table SKU: 25920

## **Visual Highlights**







Louis Coffee Table SKU: 25920

## **Technical Specification**

| Dimensions              | 47W x 47D x 18H in    | CBM              | 0.81                  |
|-------------------------|-----------------------|------------------|-----------------------|
| Number of Packages      | 1                     | Cubic Feet       | 28.61 ft <sup>3</sup> |
| Package 1<br>Dimensions | 50.4 x 50.4 x 23.6 in | Package 1 Weight | 52.91 lbs             |
| Package Weight Tota     | 52.91 lbs             | Net Weight       | 46.3 lbs              |

Material Mahogany, Rattan

https://www.brambleco.com/25920

www.brambleco.com