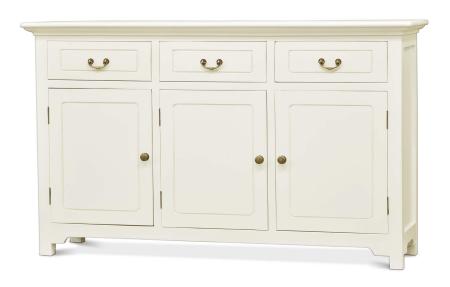

## Aries Sideboard w/ 3 Doors

Shown in: WHD LDT

SKU: 23364

Size: **59W x 17D x 35H in** 

## Overview

A trio of doors and drawers create versatile storage options within the traditional Aries Sideboard. Crafted in solid mahogany, this sideboard features a wide top that's ideal for serving food or creating a lovely decorative display. This piece is offered with a vast array of finish and distress options to create a truly custom design.