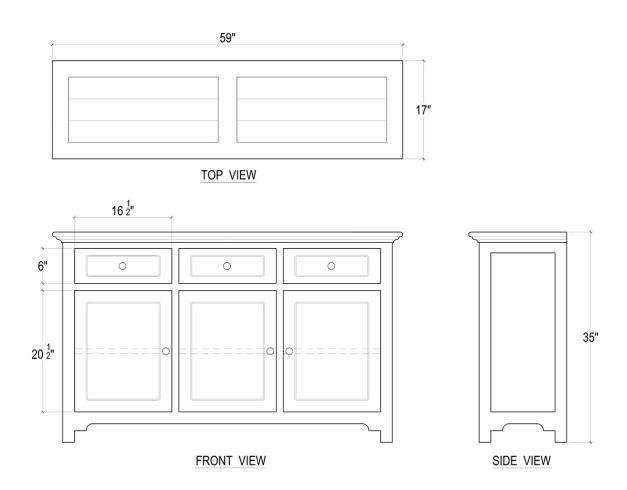

## Aries Sideboard w/ 3 Doors

Shown in: WHD LDT

SKU: 23364

Size: **59W x 17D x 35H in** 

## **Technical Specification**

| Dimensions                             | 59W x 17D x 35H in    | СВМ              | 0.69                  |
|----------------------------------------|-----------------------|------------------|-----------------------|
| Number of Packages                     | 1                     | Cubic Feet       | 24.37 ft <sup>3</sup> |
| Package 1<br>Dimensions                | 60.6 x 18.1 x 38.2 in | Package 1 Weight | 104.72 lbs            |
| Package Weight Total <b>104.72 lbs</b> |                       | Net Weight       | 87.08 lbs             |
|                                        |                       |                  |                       |