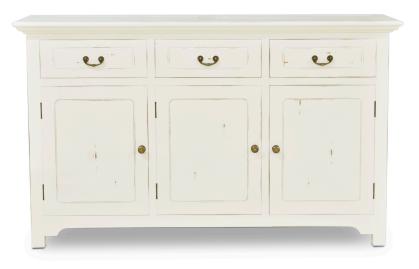

## Aries Sideboard w/ 3 Doors

Shown in: WHD LDT

SKU: 23364

Size: **59W x 17D x 35H in** 



## Overview

A trio of doors and drawers create versatile storage options within the traditional Aries Sideboard. Crafted in solid mahogany, this sideboard features a wide top that's ideal for serving food or creating a lovely decorative display. This piece is offered with a vast array of finish and distress options to create a truly custom design.



## **Visual Highlights**



## **Technical Specification**

| Dimensions                             | 59W x 17D x 35H in    | СВМ              | 0.69                  |
|----------------------------------------|-----------------------|------------------|-----------------------|
| Number of Packages                     | 1                     | Cubic Feet       | 24.37 ft <sup>3</sup> |
| Package 1<br>Dimensions                | 60.6 x 18.1 x 38.2 in | Package 1 Weight | 104.72 lbs            |
| Package Weight Total <b>104.72 lbs</b> |                       | Net Weight       | 87.08 lbs             |
|                                        |                       |                  |                       |

Material Mahogany

Best Seller

https://www.brambleco.com/23364