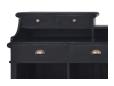

## Overview

The Ashton Service Counter with Rattan Baskets offers a stylish profile with plenty of storage on its back side. Built in beautiful solid mahogany wood, this service counter includes dovetail drawers and solid brass hardware. This piece is offered with a vast array of finish and distress options to create a truly custom design.

## **Visual Highlights**