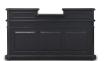

## Ashton Service Counter w/ Rattan Basket

Shown in: BBA

SKU: 26594

Size: 80W x 31D x 45H in

## Overview

The Ashton Service Counter with Rattan Baskets offers a stylish profile with plenty of storage on its back side. Built in beautiful solid mahogany wood, this service counter includes dovetail drawers and solid brass hardware. This piece is offered with a vast array of finish and distress options to create a truly custom design.