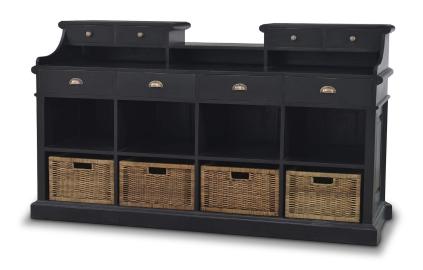

## Ashton Service Counter w/ Rattan Basket

Shown in: BBA

SKU: 26594

Size: 80W x 31D x 45H in

## Overview

The Ashton Service Counter with Rattan Baskets offers a stylish profile with plenty of storage on its back side. Built in beautiful solid mahogany wood, this service counter includes dovetail drawers and solid brass hardware. This piece is offered with a vast array of finish and distress options to create a truly custom design.