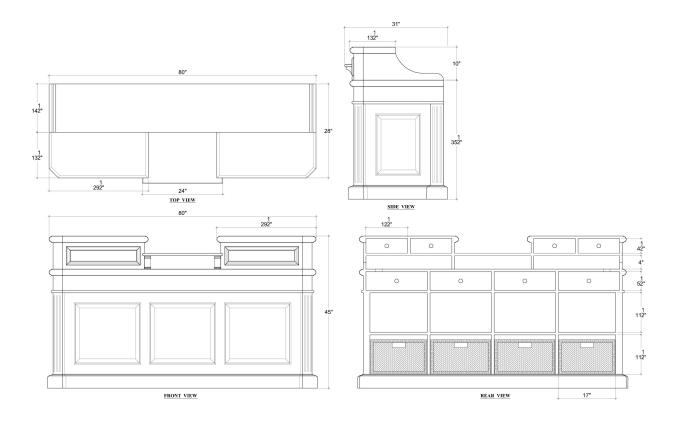

## **Visual Highlights**

## **Technical Specification**

| Dimensions              | 80W x 31D x 45H in  | СВМ        | 2.06       |
|-------------------------|---------------------|------------|------------|
| Number of Packages      | 1                   | Cubic Feet | 72.75 ft³  |
| Package 1<br>Dimensions | 81.1 x 32.3 x 48 in | Net Weight | 302.03 lbs |