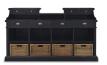

## Overview

The Ashton Service Counter with Rattan Baskets offers a stylish profile with plenty of storage on its back side. Built in beautiful solid mahogany wood, this service counter includes dovetail drawers and solid brass hardware. This piece is offered with a vast array of finish and distress options to create a truly custom design.

## **Visual Highlights**