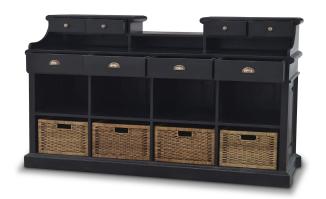

## Ashton Service Counter w/ Rattan Basket

Shown in: BBA

SKU: 26594

Size: 80W x 31D x 45H in

## Overview

The Ashton Service Counter with Rattan Baskets offers a stylish profile with plenty of storage on its back side. Built in beautiful solid mahogany wood, this service counter includes dovetail drawers and solid brass hardware. This piece is offered with a vast array of finish and distress options to create a truly custom design.