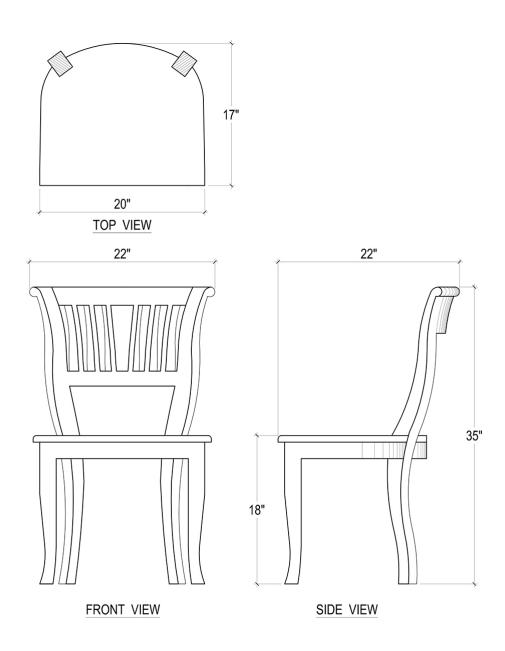

## Manchester Dining Chair w/ Wooden Seat

Shown in: FRW

SKU: **26160** 

Size: 22W x 21D x 35H in

## **Technical Specification**

Material

| Dimensions                            | 22W x 21D x 35H in    | СВМ              | 0.2                  |
|---------------------------------------|-----------------------|------------------|----------------------|
| Number of Packag                      | es <b>1</b>           | Cubic Feet       | 7.06 ft <sup>3</sup> |
| Package 1 Dimensions                  | 23.6 x 22.4 x 38.2 in | Package 1 Weight | 25.35 lbs            |
| Package Weight Total <b>25.35 lbs</b> |                       | Net Weight       | 18.74 lbs            |
|                                       |                       | -                |                      |
|                                       |                       | Best             |                      |