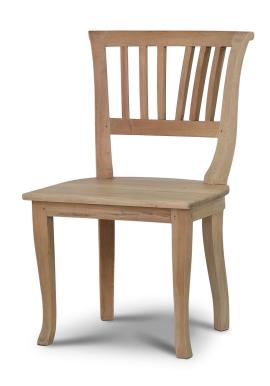

## Manchester Dining Chair w/ Wooden Seat

Shown in: FRW

SKU: **26160** 

Size: 22W x 21D x 35H in

## Overview

Clean, stylish design offers classic character to the Manchester Dining Chair with a wooden seat. Boasting a slat-accented back, this mahogany chair includes elegant legs that lend casual appeal to the dining table. This piece is offered with a vast array of finish and distress options to create a truly custom design.

## **Visual Highlights**

Mahogany