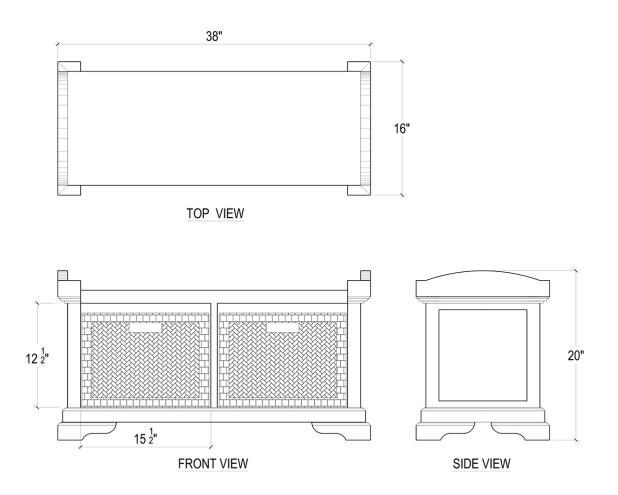

## Homestead 2 Seater Bench w/ Rattan Baskets

| Shown in: | WSW SF200 RNAT LDT |
|-----------|--------------------|
| SKU:      | 24456              |

Size: 38W x 16D x 20H in

## **Technical Specification**

| Dimensions                            | 38W x 16D x 20H in  | СВМ              | 0.3                   |
|---------------------------------------|---------------------|------------------|-----------------------|
| Number of Packages                    | 1                   | Cubic Feet       | 10.59 ft <sup>3</sup> |
| Package 1<br>Dimensions               | 41.9 x 20.3 x 27 in | Package 1 Weight | 51.81 lbs             |
| Package Weight Total <b>51.81 lbs</b> |                     | Net Weight       | 33.07 lbs             |