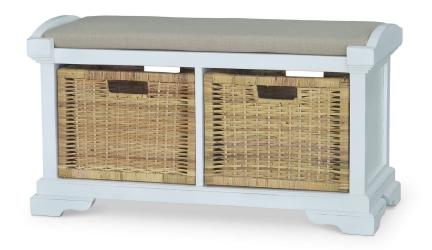

## Homestead 2 Seater Bench w/ Rattan Baskets

| Shown in: | WSW SF200 RNAT LDT |
|-----------|--------------------|
| SKU:      | 24456              |

Size: 38W x 16D x 20H in

## Overview

Perfect for a small entryway or mudroom, the Homestead 2-Seater Bench includes a pair of rattan baskets that tuck accessories out of sight. The bench features solid mahogany with a fabric covered seat pad for added comfort. This piece is offered with a vast array of finish and distress options to create a truly custom design.