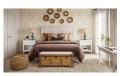

## Homestead Bench w/ Rattan Baskets

Shown in: BHD SF200

SKU: 23938

Size: **50W x 16D x 20H in** 

## Overview

Featuring a fabric-covered, cushioned seat, the backless Homestead Bench includes three rattan baskets for easy storage in the entry, mudroom, or bedroom. This bench features solid mahogany wood construction and decorative feet and details. This piece is offered with a vast array of finish and distress options to create a truly custom design.