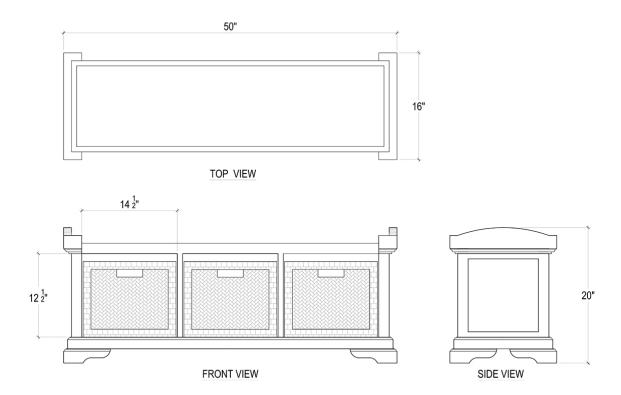

## Homestead Bench w/ Rattan Baskets

Shown in: BHD SF200

SKU: 23938

Size: **50W x 16D x 20H in** 

## **Visual Highlights**

| Dimensions              | 50W x 16D x 20H in  | СВМ              | 0.35                  |
|-------------------------|---------------------|------------------|-----------------------|
| Number of Packages      | 1                   | Cubic Feet       | 12.36 ft <sup>3</sup> |
| Package 1<br>Dimensions | 53.5 x 19.3 x 26 in | Package 1 Weight | 52.91 lbs             |
| Package Weight Tota     | լ <b>52.91 lbs</b>  | Net Weight       | 41.89 lbs             |