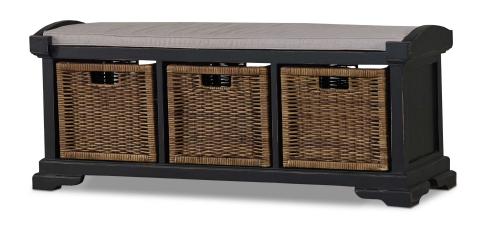

## Homestead Bench w/ Rattan Baskets

Shown in: BHD SF200

SKU: 23938

Size: **50W x 16D x 20H in** 

## Overview

Featuring a fabric-covered, cushioned seat, the backless Homestead Bench includes three rattan baskets for easy storage in the entry, mudroom, or bedroom. This bench features solid mahogany wood construction and decorative feet and details. This piece is offered with a vast array of finish and distress options to create a truly custom design.