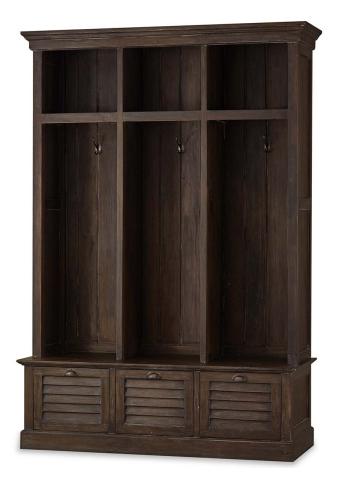

# **Dakota Entry Locker**

- Shown in: CCA
  - SKU: 26318
  - Size: 59W x 22D x 85H in

#### Overview

The Dakota Entry Locker is exactly what the mudroom needs to finally get organized. Offering solid mahogany construction with three seats, cubbies, hooks, and drawers, the entryway design is perfect for the busy family. This piece is offered with a vast array of finish and distress options to create a truly custom design.