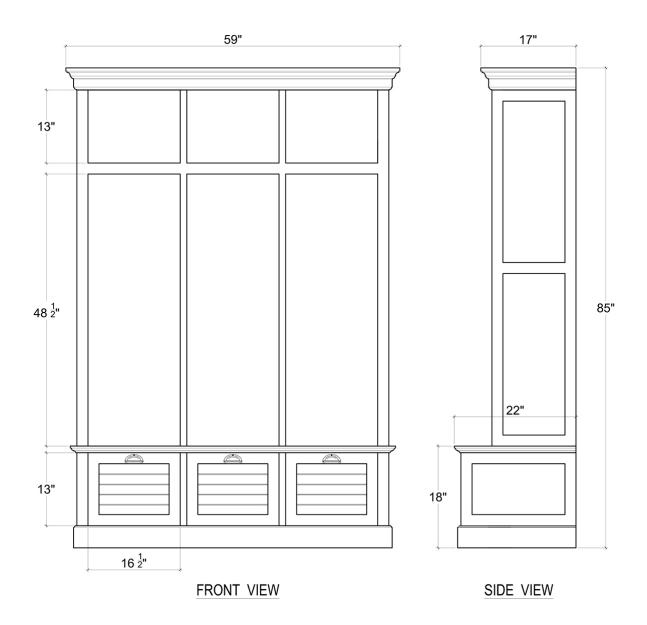

# **Dakota Entry Locker**

- Shown in: CCA
  - SKU: 26318
  - Size: 59W x 22D x 85H in

### **Technical Specification**

| Dimensions              | 59W x 22D x 85H in    | СВМ              | 1.77                         |
|-------------------------|-----------------------|------------------|------------------------------|
| Number of Packages      | 2                     | Cubic Feet       | <b>62.51 ft</b> <sup>3</sup> |
| Package 1<br>Dimensions | 62.6 x 20.1 x 72.8 in | Package 1 Weight | 101.46 lbs                   |
| Package 2<br>Dimensions | 61 x 24.8 x 23.6 in   | Package 2 Weight | 39.64 lbs                    |
|                         |                       | Net Weight       | 121.25 lbs                   |
| Package Weight Tota     | l <b>141.1 lbs</b>    |                  |                              |