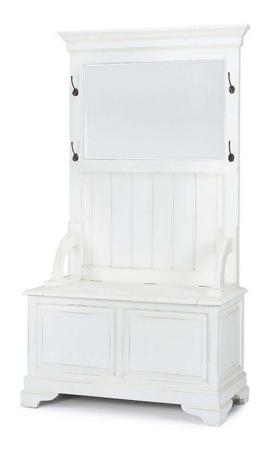

# Homestead Hallstand w/ Storage

Shown in: FOR LDT

SKU: 23574

Size: **42W x 20D x 77H in** 

#### Overview

This Homestead Hallstand with Storage is essential for optimum organization and accenting. Designed with mahogany wood and a convenient place to sit, this premium hallstand offers comfort and functionality. This piece is offered with a vast array of finish and distress options to create a truly custom design.