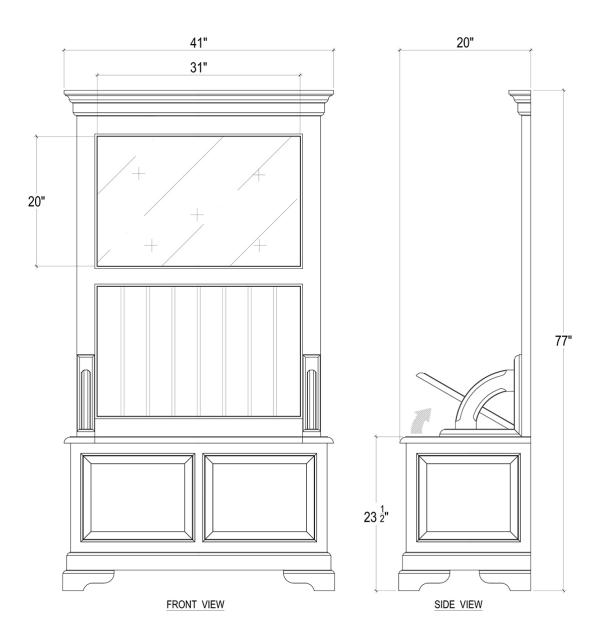

# Homestead Hallstand w/ Storage

Shown in: FOR LDT

SKU: 23574

Size: **42W x 20D x 77H in** 

### **Technical Specification**

| Dimensions                             | 42W x 20D x 77H in    | CBM              | 0.62                 |
|----------------------------------------|-----------------------|------------------|----------------------|
| Number of Packages                     | 1                     | Cubic Feet       | 21.9 ft <sup>3</sup> |
| Package 1<br>Dimensions                | 44.5 x 23.2 x 82.3 in | Package 1 Weight | 121.25 lbs           |
| Package Weight Total <b>121.25 lbs</b> |                       | Net Weight       | 97 lbs               |