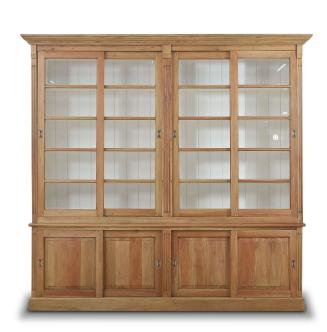

## Hudson 99" Bookcase w/ Sliding Doors

| Shown in: | AFD WHD LDT |
|-----------|-------------|
| SKU:      | 23632       |

Size: 104W x 20D x 99H in

## Overview

This Hudson 99" Bookcase with Sliding Doors is ideal for bolstering high-end decor in the room. Equipped with beveled glass and crafted from mahogany wood, this is a bookcase with modern sensibility. This piece is offered with a vast array of finish and distress options to create a truly custom design.