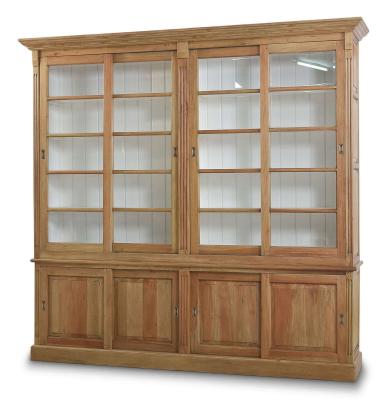

## Hudson 99" Bookcase w/ Sliding Doors

| Shown in: | AFD WHD LDT |
|-----------|-------------|
| SKU:      | 23632       |

Size: 104W x 20D x 99H in

## Overview

This Hudson 99" Bookcase with Sliding Doors is ideal for bolstering high-end decor in the room. Equipped with beveled glass and crafted from mahogany wood, this is a bookcase with modern sensibility. This piece is offered with a vast array of finish and distress options to create a truly custom design.