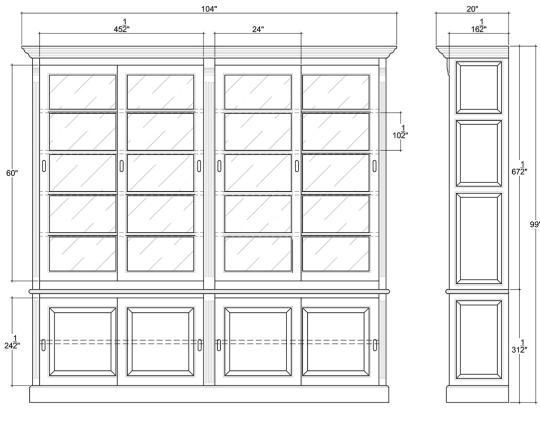

FRONT VIEW

SIDE VIEW

## **Technical Specification**

| Dimensions              | 104W x 20D x 99H in    | СВМ            | 3.75                   |
|-------------------------|------------------------|----------------|------------------------|
| Number of Packages      | 5 <b>2</b>             | Cubic Feet     | 132.43 ft <sup>3</sup> |
| Package 1<br>Dimensions | 100.4 x 17.7 x 31.5 in | Net Weight     | 462.97 lbs             |
| Package 2<br>Dimensions | 104.3 x 20.1 x 67.7 in |                |                        |
| Package Weight Tota     | al <b>491.63 lbs</b>   |                |                        |
| Material                | Mahogany               | Best<br>Seller |                        |