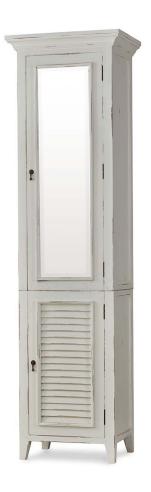

## Shutter Tall Bath Cabinet w/ Mirror

Shown in: WHD

SKU: 26391

Size: **24W x 18D x 87H in** 

## Overview

Bring farmhouse charm to any bathroom with the Aries collection Shutter Tall Bath Cabinet with Mirror. Ideal for a spacious bath, this cabinet offers plentiful storage with a louvered panel underneath its mirror, and solid mahogany construction. This piece is offered with a vast array of finish and distress options to create a truly custom design.