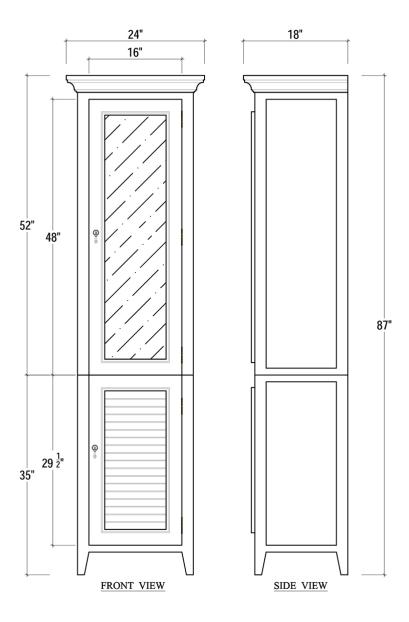

## Shutter Tall Bath Cabinet w/ Mirror

Shown in: WHD

SKU: 26391

Size: **24W x 18D x 87H in** 

## **Visual Highlights**

| Dimensions              | 24W x 18D x 87H in    | СВМ              | 0.69                  |
|-------------------------|-----------------------|------------------|-----------------------|
| Number of Packages      | 2                     | Cubic Feet       | 24.37 ft <sup>3</sup> |
| Package 1 Dimensions    | 23.2 x 19.9 x 40.2 in | Package 1 Weight | 24.49 lbs             |
| Package 2<br>Dimensions |                       | Package 2 Weight | 43.85 lbs             |
|                         | 27.2 x 21.3 x 57.5 in | Net Weight       | 59.52 lbs             |
| Package Weight Tota     | l <b>68.34 lbs</b>    |                  |                       |