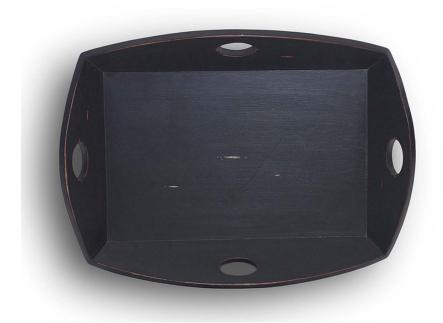

## Overview

Crafted from solid mahogany and boasting a traditional Americana silhouette, the Homestead 4-handle Serving tray is a fabulous addition to a tabletop. Perfect for serving or display, this tray can easily be customized with exclusive artwork. This piece is offered with a vast array of finish and distress options to create a truly custom design.

## **Visual Highlights**