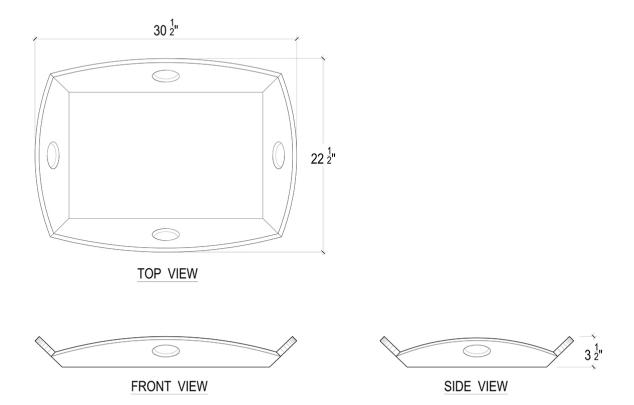

## Homestead 4 Handle Serving Tray

Shown in: BHD

SKU: **23352** 

Size: 30W x 22D x 4H in

## **Technical Specification**

| Dimensions                            | 30W x 22D x 4H in    | СВМ              | 0.05                 |
|---------------------------------------|----------------------|------------------|----------------------|
| Number of Packages                    | 1                    | Cubic Feet       | 1.77 ft <sup>3</sup> |
| Package 1<br>Dimensions               | 33.5 x 25.6 x 9.1 in | Package 1 Weight | 13.23 lbs            |
| Package Weight Total <b>13.23 lbs</b> |                      | Net Weight       | 7.72 lbs             |