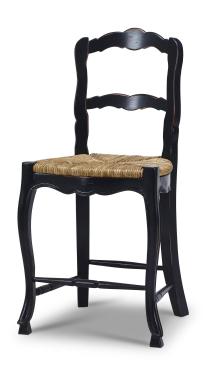

# **Provincial Counter Stool**

Shown in: **BHD** 

SKU: **27870** 

Size: 20W x 21D x 43H in

### **Overview**

Perfect or the traditional kitchen, the Provincial Counter Stool takes its design inspiration from classic French country. Built in mahogany, with a woven seat, this chair features a wonderful ladder back with curved front legs. This piece is offered with a vast array of finish and distress options to create a truly custom design.