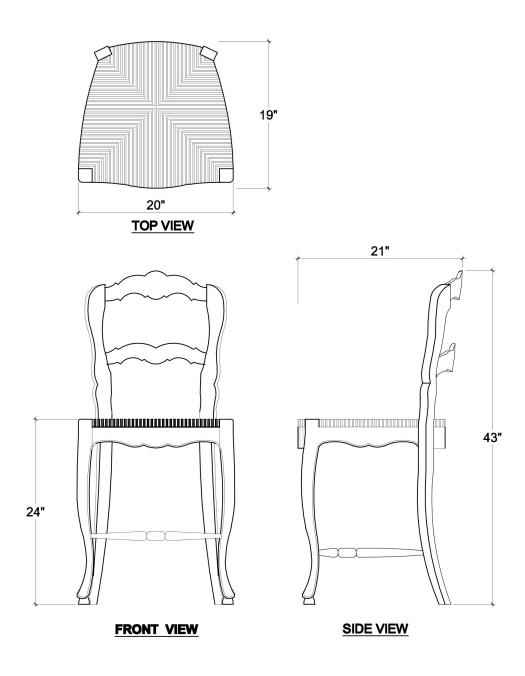

# **Provincial Counter Stool**

Shown in: **BHD** 

SKU: **27870** 

Size: 20W x 21D x 43H in

### **Technical Specification**

| Dimensions                            | 20W x 21D x 43H in    | CBM              | 0.3                   |
|---------------------------------------|-----------------------|------------------|-----------------------|
| Number of Packages 1                  |                       | Cubic Feet       | 10.59 ft <sup>3</sup> |
| Package 1<br>Dimensions               | 23.6 x 24.4 x 52.8 in | Package 1 Weight | 25.35 lbs             |
| Package Weight Total <b>25.35 lbs</b> |                       | Net Weight       | 19.84 lbs             |