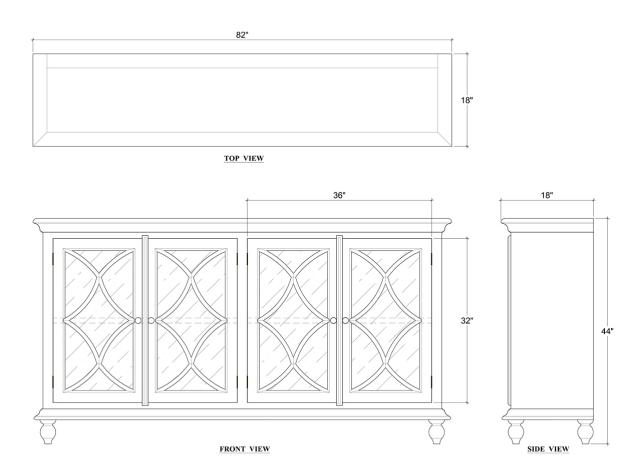

# Hamilton 4 Door Buffet w/ 2 LED

Shown in: **GCH WHD** 

SKU: **66555** 

Size: **82W x 18D x 44H in** 

## **Visual Highlights**

| Dimensions                             | 82W x 18D x 44H in  | СВМ              | 1.26                 |
|----------------------------------------|---------------------|------------------|----------------------|
| Number of Packages                     | 1                   | Cubic Feet       | 44.5 ft <sup>3</sup> |
| Package 1<br>Dimensions                | 85 x 21.3 x 49.6 in | Package 1 Weight | 171.96 lbs           |
| Package Weight Total <b>171.96 lbs</b> |                     | Net Weight       | 154.32 lbs           |