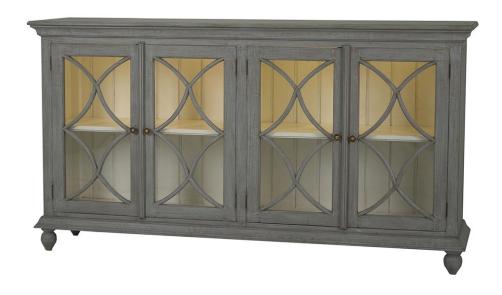

# Hamilton 4 Door Buffet w/ 2 LED

Shown in: **GCH WHD** 

SKU: **66555** 

Size: **82W x 18D x 44H in** 

### Overview

A pair of curves X's on each glass door add detail and sophistication to the Hamilton 4-Door Buffet. Built beautiful in mahogany and iron with brass hardware, this buffet is a stunning addition to the dining area. This piece is offered with a vast array of finish and distress options to create a truly custom design.