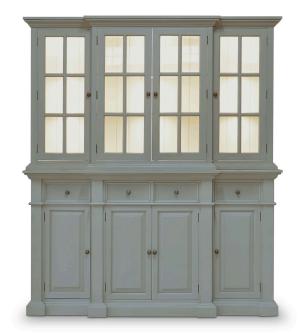

# Genoa Hutch w/ 9 LED

Shown in: **GMI HRW LDT** 

SKU: **65133** 

Size: **77W x 18D x 89H in** 

#### Overview

Sure to become a fabulous focal point in any room, the Genoa Hutch is a classic design that offers ample storage and display space. The hutch features beveled glass doors with dovetail drawers underneath, and solid mahogany construction. This piece is offered with a vast array of finish and distress options to create a truly custom design.