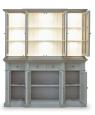

# Genoa Hutch w/ 9 LED

Shown in: **GMI HRW LDT** 

SKU: **65133** 

Size: **77W x 18D x 89H in** 

#### Overview

Sure to become a fabulous focal point in any room, the Genoa Hutch is a classic design that offers ample storage and display space. The hutch features beveled glass doors with dovetail drawers underneath, and solid mahogany construction. This piece is offered with a vast array of finish and distress options to create a truly custom design.