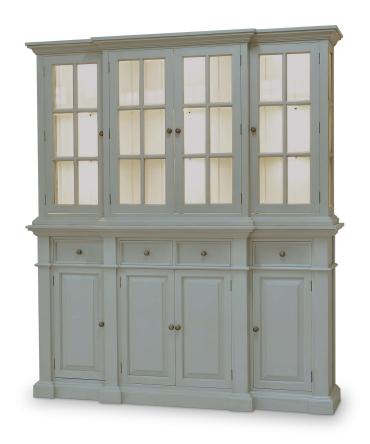

# Genoa Hutch w/ 9 LED

Shown in: **GMI HRW LDT** 

SKU: **65133** 

Size: **77W x 18D x 89H in** 

#### Overview

Sure to become a fabulous focal point in any room, the Genoa Hutch is a classic design that offers ample storage and display space. The hutch features beveled glass doors with dovetail drawers underneath, and solid mahogany construction. This piece is offered with a vast array of finish and distress options to create a truly custom design.