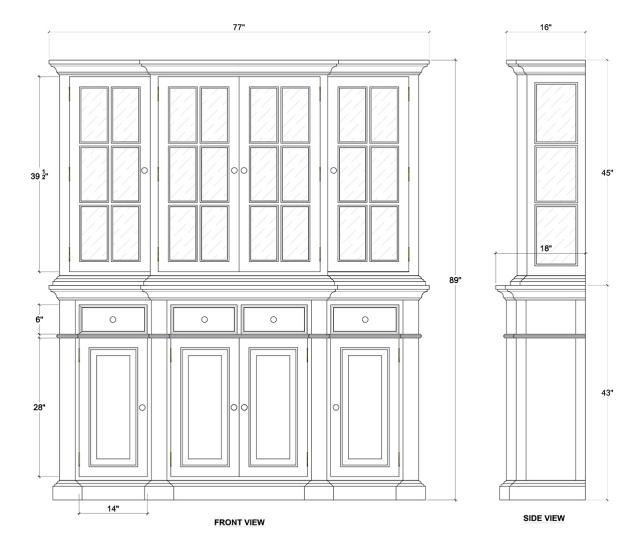

# Genoa Hutch w/ 9 LED

Shown in: **GMI HRW LDT** 

SKU: **65133** 

Size: **77W x 18D x 89H in** 

### **Technical Specification**

| Dimensions                             | 77W x 18D x 89H in    | СВМ              | 2.27                  |
|----------------------------------------|-----------------------|------------------|-----------------------|
| Number of Packages                     | 2                     | Cubic Feet       | 80.17 ft <sup>3</sup> |
| Package 1<br>Dimensions                | 79.9 x 19.3 x 51.2 in | Package 1 Weight | 212.28 lbs            |
| Package 2<br>Dimensions                | 79.9 x 21.3 x 48.8 in | Package 2 Weight | 223.13 lbs            |
|                                        |                       | Net Weight       | 401.24 lbs            |
| Package Weight Total <b>435.41 lbs</b> |                       |                  |                       |