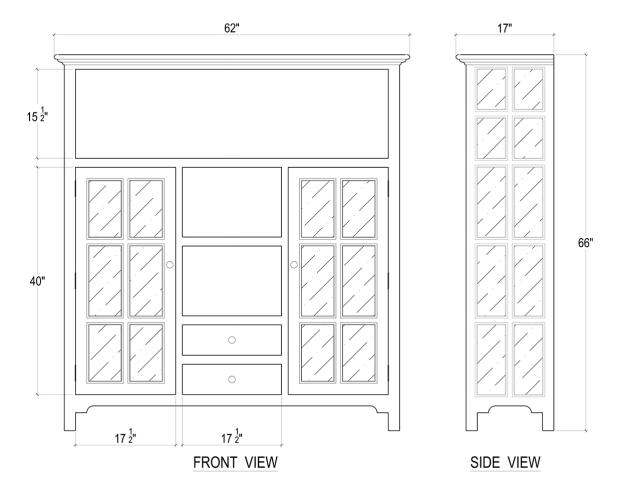

# Aries Kitchen Cupboard 2 Drawer w/ 9 LED

Shown in: **CLG WCH** 

SKU: **63647** 

Size: **62W x 17D x 66H in** 

## **Technical Specification**

| Dimensions                             | 62W x 17D x 66H in    | СВМ              | 1.32                  |
|----------------------------------------|-----------------------|------------------|-----------------------|
| Number of Packages                     | 1                     | Cubic Feet       | 46.62 ft <sup>3</sup> |
| Package 1<br>Dimensions                | 65.4 x 20.1 x 71.3 in | Package 1 Weight | 219.36 lbs            |
| Package Weight Total <b>219.36 lbs</b> |                       | Net Weight       | 192.9 lbs             |