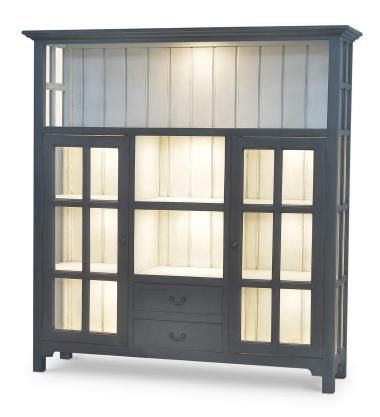

# Aries Kitchen Cupboard 2 Drawer w/ 9 LED

Shown in: **CLG WCH** 

SKU: **63647** 

Size: **62W x 17D x 66H in** 

### Overview

Inject some impressive styling into the room with this attractive Aries Two Drawer Kitchen Cupboard. Offering two doors with beveled glass inserts and a mahogany construction, this wonderful kitchen cupboard is sure to augment any decor. This piece is offered with a vast array of finish and distress options to create a truly custom design.