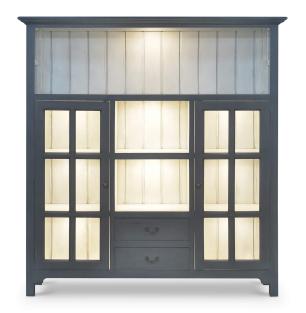

#### PRODUCT TEARSHEET



# Aries Kitchen Cupboard 2 Drawer w/ 9 LED

Shown in: **CLG WCH** 

SKU: **63647** 

Size: **62W x 17D x 66H in** 



### Overview

Inject some impressive styling into the room with this attractive Aries Two Drawer Kitchen Cupboard. Offering two doors with beveled glass inserts and a mahogany construction, this wonderful kitchen cupboard is sure to augment any decor. This piece is offered with a vast array of finish and distress options to create a truly custom design.



#### SKU: **63647**

## **Visual Highlights**







## **Technical Specification**

| Dimensions                             | 62W x 17D x 66H in    | СВМ              | 1.32                  |
|----------------------------------------|-----------------------|------------------|-----------------------|
| Number of Packages                     | 1                     | Cubic Feet       | 46.62 ft <sup>3</sup> |
| Package 1<br>Dimensions                | 65.4 x 20.1 x 71.3 in | Package 1 Weight | 219.36 lbs            |
| Package Weight Total <b>219.36 lbs</b> |                       | Net Weight       | 192.9 lbs             |

SKU: **63647** 

| Material     | Mahogany |
|--------------|----------|
| No of Lights | 9 LED    |

https://www.brambleco.com/63647

706 25th Street, Brodhead, Wisconsin 53520, USA Phone: 608-897-2186, Email: