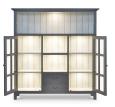

# Aries Kitchen Cupboard 2 Drawer w/ 9 LED

Shown in: **CLG WCH** 

SKU: **63647** 

Size: **62W x 17D x 66H in** 

### Overview

Inject some impressive styling into the room with this attractive Aries Two Drawer Kitchen Cupboard. Offering two doors with beveled glass inserts and a mahogany construction, this wonderful kitchen cupboard is sure to augment any decor. This piece is offered with a vast array of finish and distress options to create a truly custom design.