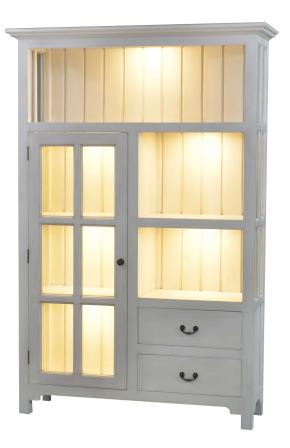

# Aries Kitchen Single Door Cupboard w/ 6 LED

| Shown in: | WCH LDT |
|-----------|---------|
| SKU:      | 63646   |

Size: **47W x 15D x 71H in** 

#### Overview

Offering distinctive styling and ample storage space, this Aries Kitchen Single Door Cupboard suits any kitchen's organizational needs. Made with mahogany wood, dovetail drawers, and beveled glass, this is one charming cupboard that doesn't sacrifice convenience for aesthetic. This piece is offered with a vast array of finish and distress options to create a truly custom design.