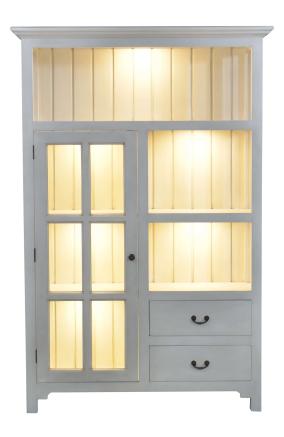

# Aries Kitchen Single Door Cupboard w/ 6 LED

| Shown in: | WCH LDT |
|-----------|---------|
| SKU:      | 63646   |

Size: **47W x 15D x 71H in** 

#### Overview

Offering distinctive styling and ample storage space, this Aries Kitchen Single Door Cupboard suits any kitchen's organizational needs. Made with mahogany wood, dovetail drawers, and beveled glass, this is one charming cupboard that doesn't sacrifice convenience for aesthetic. This piece is offered with a vast array of finish and distress options to create a truly custom design.