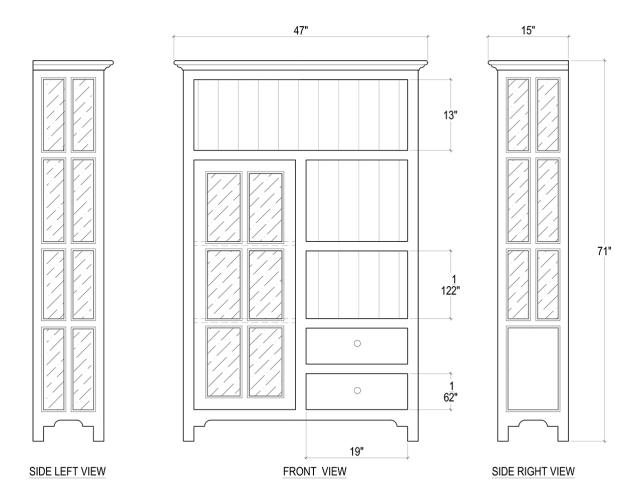

# Aries Kitchen Single Door Cupboard w/ 6 LED

| Shown in: | WCH LDT |
|-----------|---------|
| SKU:      | 63646   |

Size: **47W x 15D x 71H in** 

### **Technical Specification**

| Dimensions              | 47W x 15D x 71H in    | СВМ              | 0.97                  |
|-------------------------|-----------------------|------------------|-----------------------|
| Number of Packages      | 1                     | Cubic Feet       | 34.26 ft <sup>3</sup> |
| Package 1<br>Dimensions | 50.4 x 18.1 x 76.4 in | Package 1 Weight | 136.69 lbs            |
| Package Weight Tota     | 136.69 lbs            | Net Weight       | 119.05 lbs            |